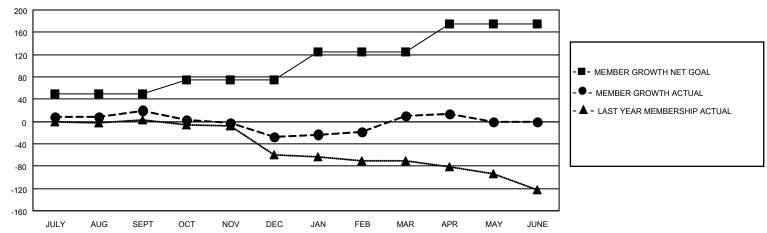

#### GOALS AND ACTUAL MEMBERS CUMULATIVE

| DROPPED CLUBS: 2 |     | 44 CLUBS OF 73 ADDED 1 OR<br>MORE NEW MEMBERS | GENDER DISTRIBUTION                 |              |  |
|------------------|-----|-----------------------------------------------|-------------------------------------|--------------|--|
|                  |     | WORL NEW WEINDERG                             | MALE                                | 858 (59.17%) |  |
|                  |     |                                               | FEMALE                              | 591 (40.76%) |  |
| DROPPED MEMBERS  |     |                                               | NON BINARY                          | 1 (0.07%)    |  |
|                  |     |                                               | PREFER NOT TO ANSWER                | 0 (0.00%)    |  |
| DECEASED         | 13  |                                               |                                     |              |  |
| CLUB CANCELLED   | 6   | CLICK HERE FOR CUMULATIVE                     | TOTAL FAMILY UNIT MEMBERS           | 238          |  |
| OTHER            | 110 | MEMBERSHIP DATA                               |                                     |              |  |
| TOTAL            | 129 |                                               | FAMILY MEMBERS PAYING HALF DUES 120 |              |  |
|                  |     |                                               |                                     |              |  |

## District 201Q1

| Clubs RESULTS FOR 2022-2023 |   |   |   | Members RESULTS FOR 2022-2023 |    |    |    |
|-----------------------------|---|---|---|-------------------------------|----|----|----|
|                             |   |   |   |                               |    |    |    |
| JULY/AUG/SEPT               | 0 | 0 | 0 | JULY/AUG/SEPT                 | 50 | 47 | 20 |
| OCT/NOV/DEC                 | 0 | 0 | 2 | OCT/NOV/DEC                   | 25 | 24 | 67 |
| JAN/FEB/MAR                 | 1 | 1 | 0 | JAN/FEB/MAR                   | 50 | 88 | 39 |
| APR/MAY/JUNE                | 1 | 0 | 0 | APR/MAY/JUNE                  | 50 | 7  | 3  |