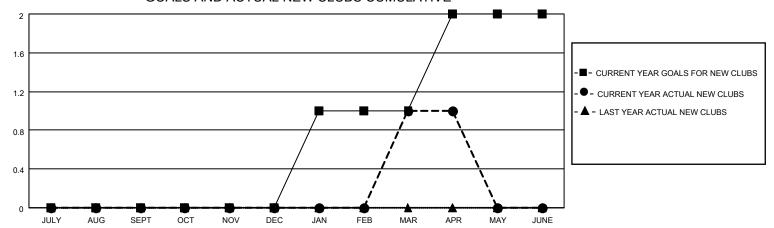

#### GOALS AND ACTUAL NEW CLUBS CUMULATIVE

## District 201Q1

| Clubs RESULTS FOR 2022-2023 |   |   |   | Members RESULTS FOR 2022-2023 |    |    |    |
|-----------------------------|---|---|---|-------------------------------|----|----|----|
|                             |   |   |   |                               |    |    |    |
| JULY/AUG/SEPT               | 0 | 0 | 0 | JULY/AUG/SEPT                 | 50 | 47 | 20 |
| OCT/NOV/DEC                 | 0 | 0 | 2 | OCT/NOV/DEC                   | 25 | 24 | 67 |
| JAN/FEB/MAR                 | 1 | 1 | 0 | JAN/FEB/MAR                   | 50 | 88 | 39 |
| APR/MAY/JUNE                | 1 | 0 | 0 | APR/MAY/JUNE                  | 50 | 7  | 3  |